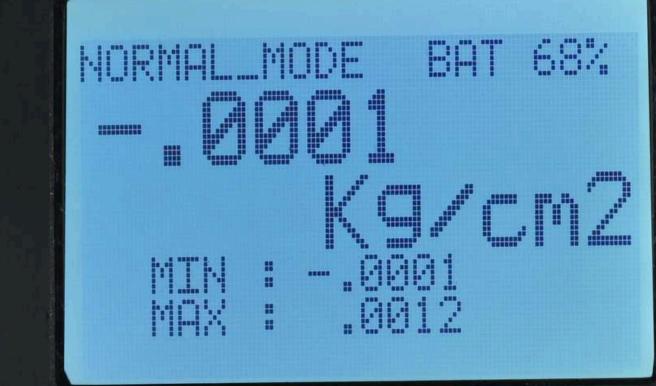

## **SPECIFICATIONS**

| Accuracy                  | 0.05% Full Scale (FS) upto 1000 bar                                                               |  |
|---------------------------|---------------------------------------------------------------------------------------------------|--|
| Display                   | 128x64 Backlit Graphic Display (Battery % and Min&Max<br>displayed)                               |  |
| <b>Pressure Units</b>     | kg/cm2, bar, psi, Pa, kPa, mmHg, mmWc/mmH20, inHg,<br>inWc/inH2O, mbar                            |  |
| Pressure Media            | Depends on Sensor used<br>SS304 for 2 bar and above<br>Dry Air only for low pressure applications |  |
| Overrange<br>Protection   | 125% of specified range                                                                           |  |
| <b>Process Connection</b> | 1/4 " BSP                                                                                         |  |
| Enclosure                 | Plastic Body, ABS Dye Moulded. 90 mm diameter                                                     |  |
| Power                     | Battery Operated (5 x AAA batteries, Sony LR03 or equivalent)                                     |  |
|                           |                                                                                                   |  |

| <b>Battery Life</b> | Approx. 90 hours                     |
|---------------------|--------------------------------------|
| Low Battery         | Battery life displayed in percentage |