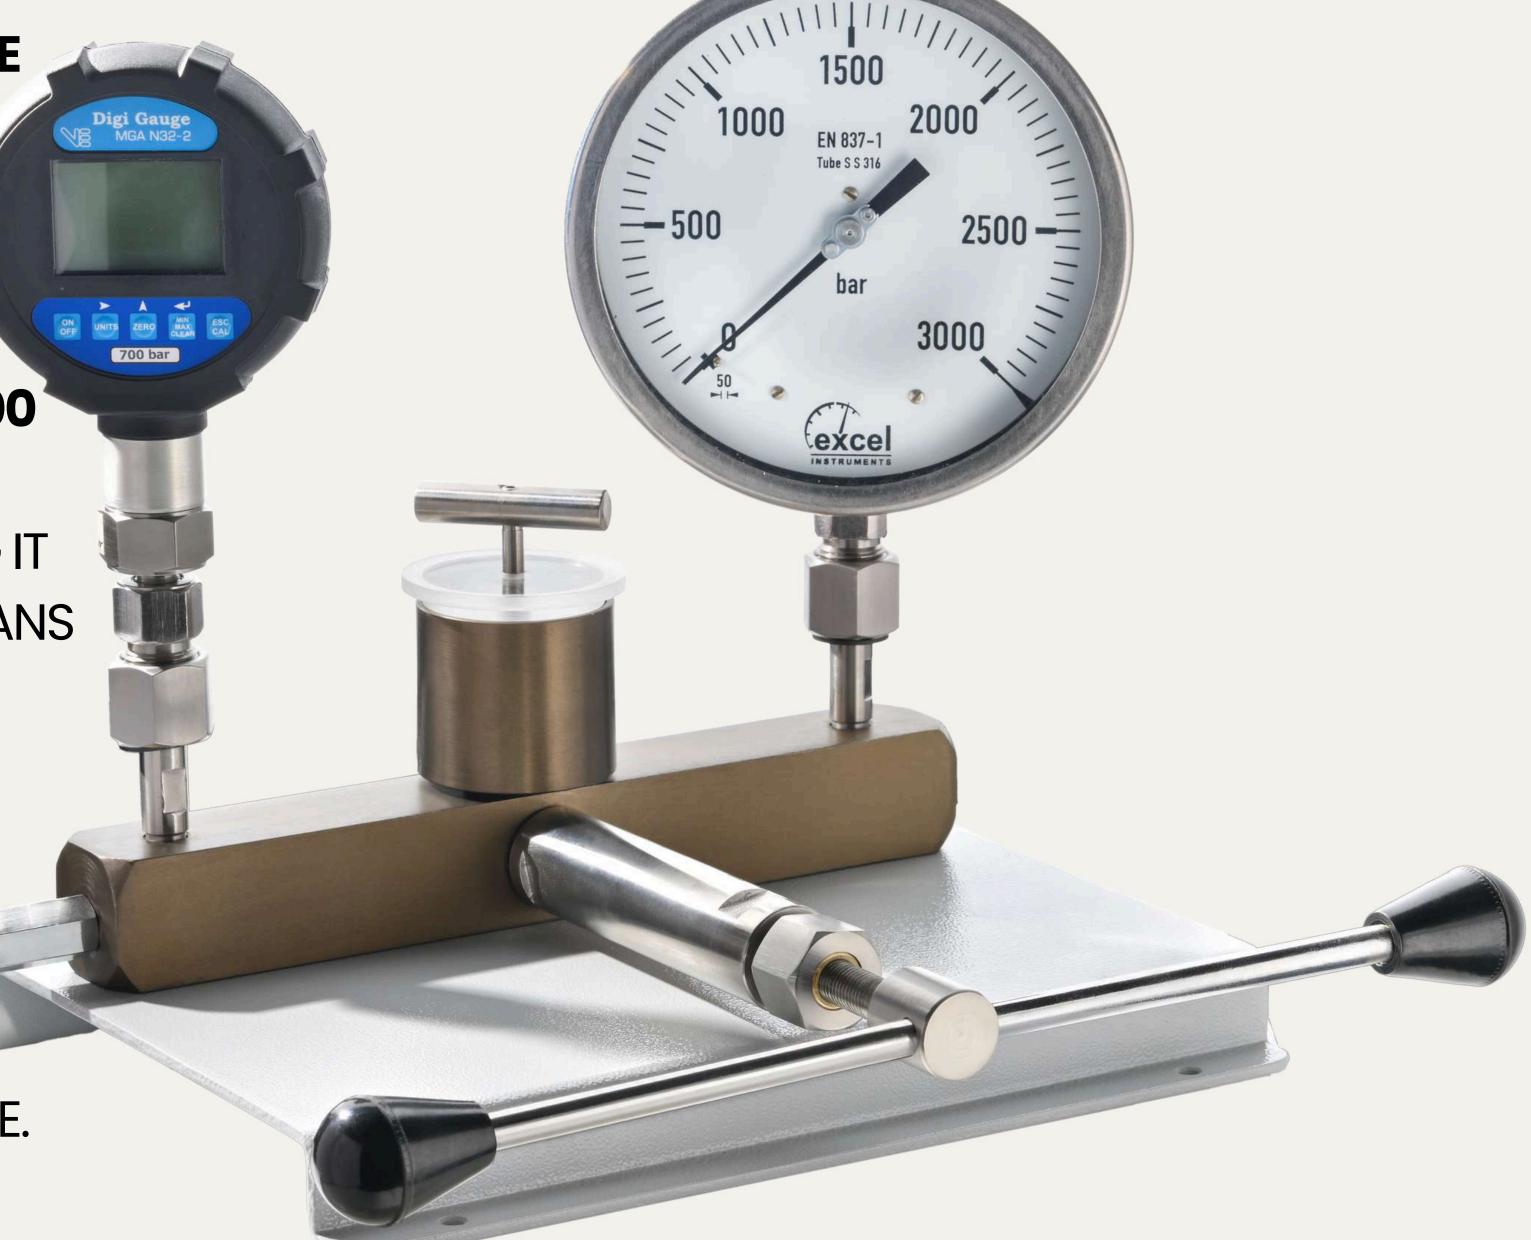

## HYDRAULIC PRESSURE COMPARATOR

## PC400/700/1000

INTRODUCING OUR HYDRAULIC PRESSURE COMPARATOR, DESIGNED TO MEET THE DEMANDING REQUIREMENTS OF ON-SITE CALIBRATION SERVICES. THIS ROBUST YET LIGHTWEIGHT TOOL IS AVAILABLE IN THREE PRESSURE RANGES: 400 BAR, 700 BAR, AND 1000 BAR. IT ENSURES PRECISE PRESSURE COMPARISON, MAKING IT AN ESSENTIAL INSTRUMENT FOR TECHNICIANS WHO NEED RELIABLE AND ACCURATE CALIBRATION IN VARIOUS ENVIRONMENTS. WHETHER YOU'RE CALIBRATING PRESSURE GAUGES OR TRANSDUCERS, OUR HYDRAULIC PRESSURE COMPARATOR OFFERS THE PERFECT BLEND OF PORTABILITY AND PERFORMANCE.

## SPECIFICATIONS

| Type               | Table Top Screw Comparator                                                |
|--------------------|---------------------------------------------------------------------------|
| Pressure Media     | Oil / Water                                                               |
| Process Connection | 1/2 BSP Female                                                            |
| Weight             | Approximately 3.5 kgs                                                     |
| Accesories         | Adaptor Set<br>1/4 BSP (F): 2 nos<br>1/8 BSP(F): 1 no<br>3/8 BSP(F): 1 no |